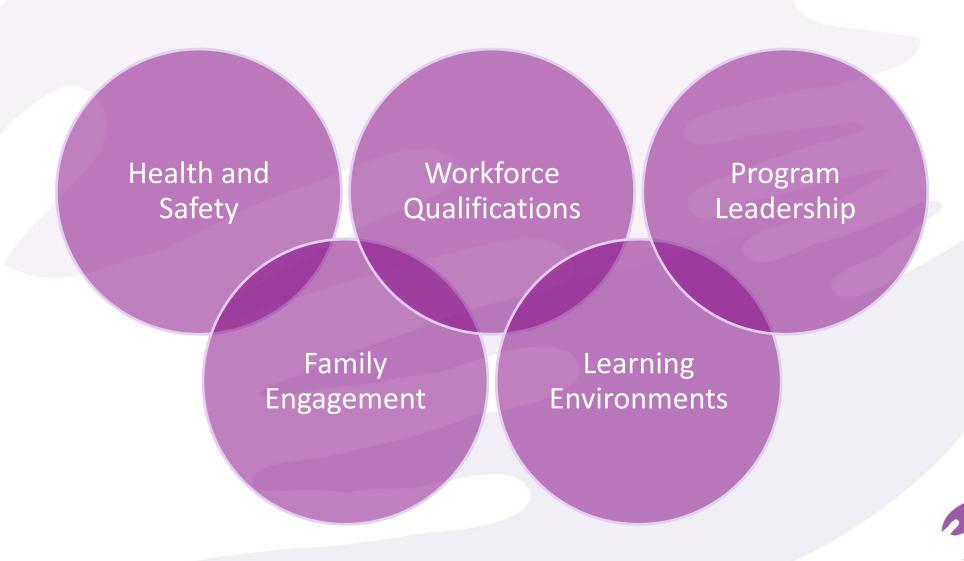

#### **Quality Improvement Division**

Deborah Adams, OEC Workforce Specialist

Health and Safety

- Group Size
- Child Staff Ratios
- Nutrition
- Sanitation

Family Engagement

- Culturally responsive
- Whole child approach
- Community involvement

Workforce Qualifications

- Education levels for positions
- Core Knowledge and Competencies (CKCs)

- Rating Scale
- Curriculum
- NAEYC Accreditation
- Head Start Standards
- Early Learning and Development Standards (ELDS)

- Director/Administrator/Principal
- Staff Policies
- Program Management